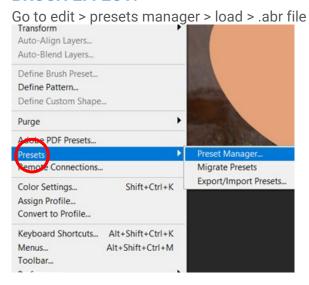

## 5. LOAD YOUR .ABR FILE

## **BRUSH EFFECT:**

Step 5 screenshot on the next page...