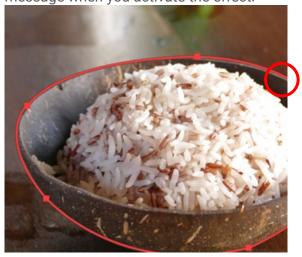

Your final result should look like this: Step 7 screenshot continued on the next page...

Open each folder and toggle on or off the layers, to see what other visual options look like.