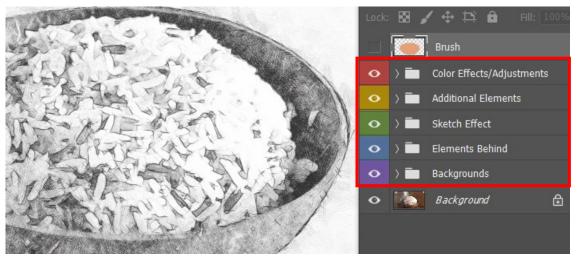

#### TRACE:

Identify the areas you want sketched by the effect, outline with the pen tool, and then on a different layer named **Brush** fill the mask with some arbitrary color. Make sure the bottom layer is labeled **Background** and the top layer is labeled **Brush**. Otherwise, you will get an error message when you activate the effect.

Your final result should look like this: Step 7 screenshot continued on the next page...

Open each folder and toggle on or off the layers, to see what other visual options look like.