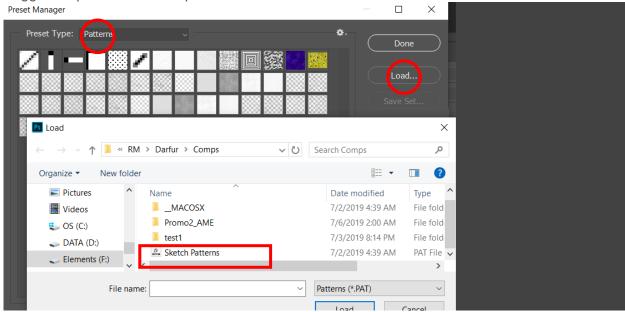

### 6. LOAD YOUR .PAT FILE

# **PATTERN EFFECT:**

Toggle the pattern > load > .pat file