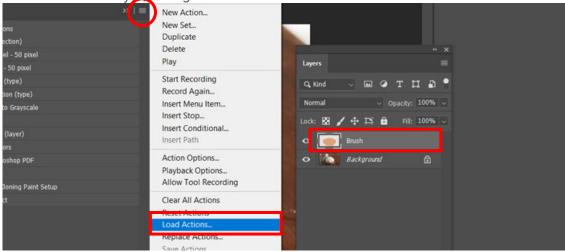

### 7. LOAD THE ACTION

## **CONVERSION:**

Select the Brush layer, then go to window > actions > load action > .atn file

Then select the **Sketch Effect - Default**, making sure your **Brush** layer is still selected, play the action to convert image to a sketch.