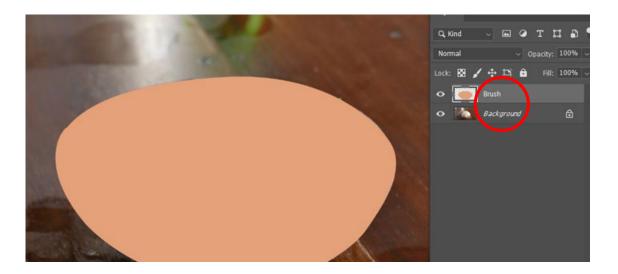

#### 3. PEN OUT THE AREAS OF FOCUS

#### TRACE:

Identify the areas you want sketched by the effect, outline with the pen tool, and then on a different layer named **Brush** fill the mask with some arbitrary color. Make sure the bottom layer is labeled **Background** and the top layer is labeled **Brush**. Otherwise, you will get an error message when you activate the effect.