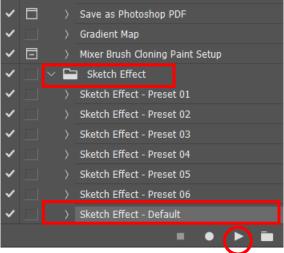

## **CONVERSION:**

Select the Brush layer, then go to window > actions > load action > .atn file

Then select the **Sketch Effect - Default**, making sure your **Brush** layer is still selected, play the action to convert image to a sketch.

Your final result should look like this: Step 7 screenshot continued on the next page...

Open each folder and toggle on or off the layers, to see what other visual options look like.