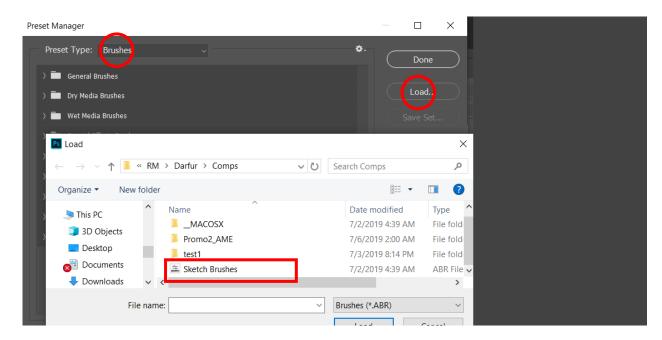

## 5. LOAD YOUR .ABR FILE

## **BRUSH EFFECT:**

Step 5 screenshot on the next page...